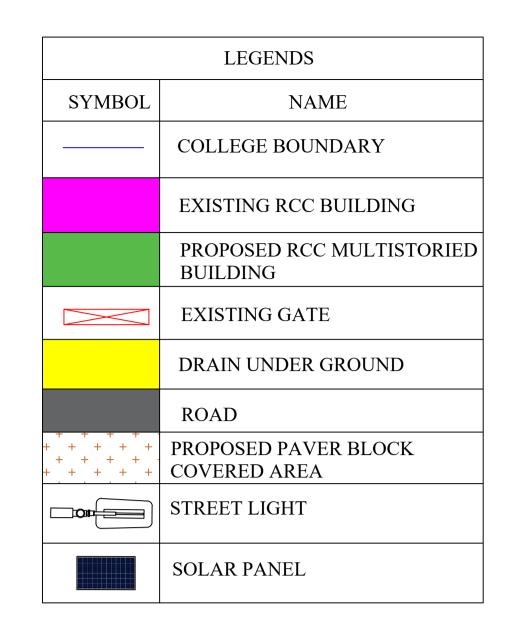

| BLOCK A (G+1)                                                              |                                                  |  |  |  |  |
|----------------------------------------------------------------------------|--------------------------------------------------|--|--|--|--|
| HOSTEL                                                                     |                                                  |  |  |  |  |
| BLOCK B (G+1+AT )                                                          |                                                  |  |  |  |  |
| GROUND FLOOR                                                               | PRINCIPAL OFFICE AND EXAM CONTROL ROOM           |  |  |  |  |
| FIRST FLOOR                                                                | LIBRARY A