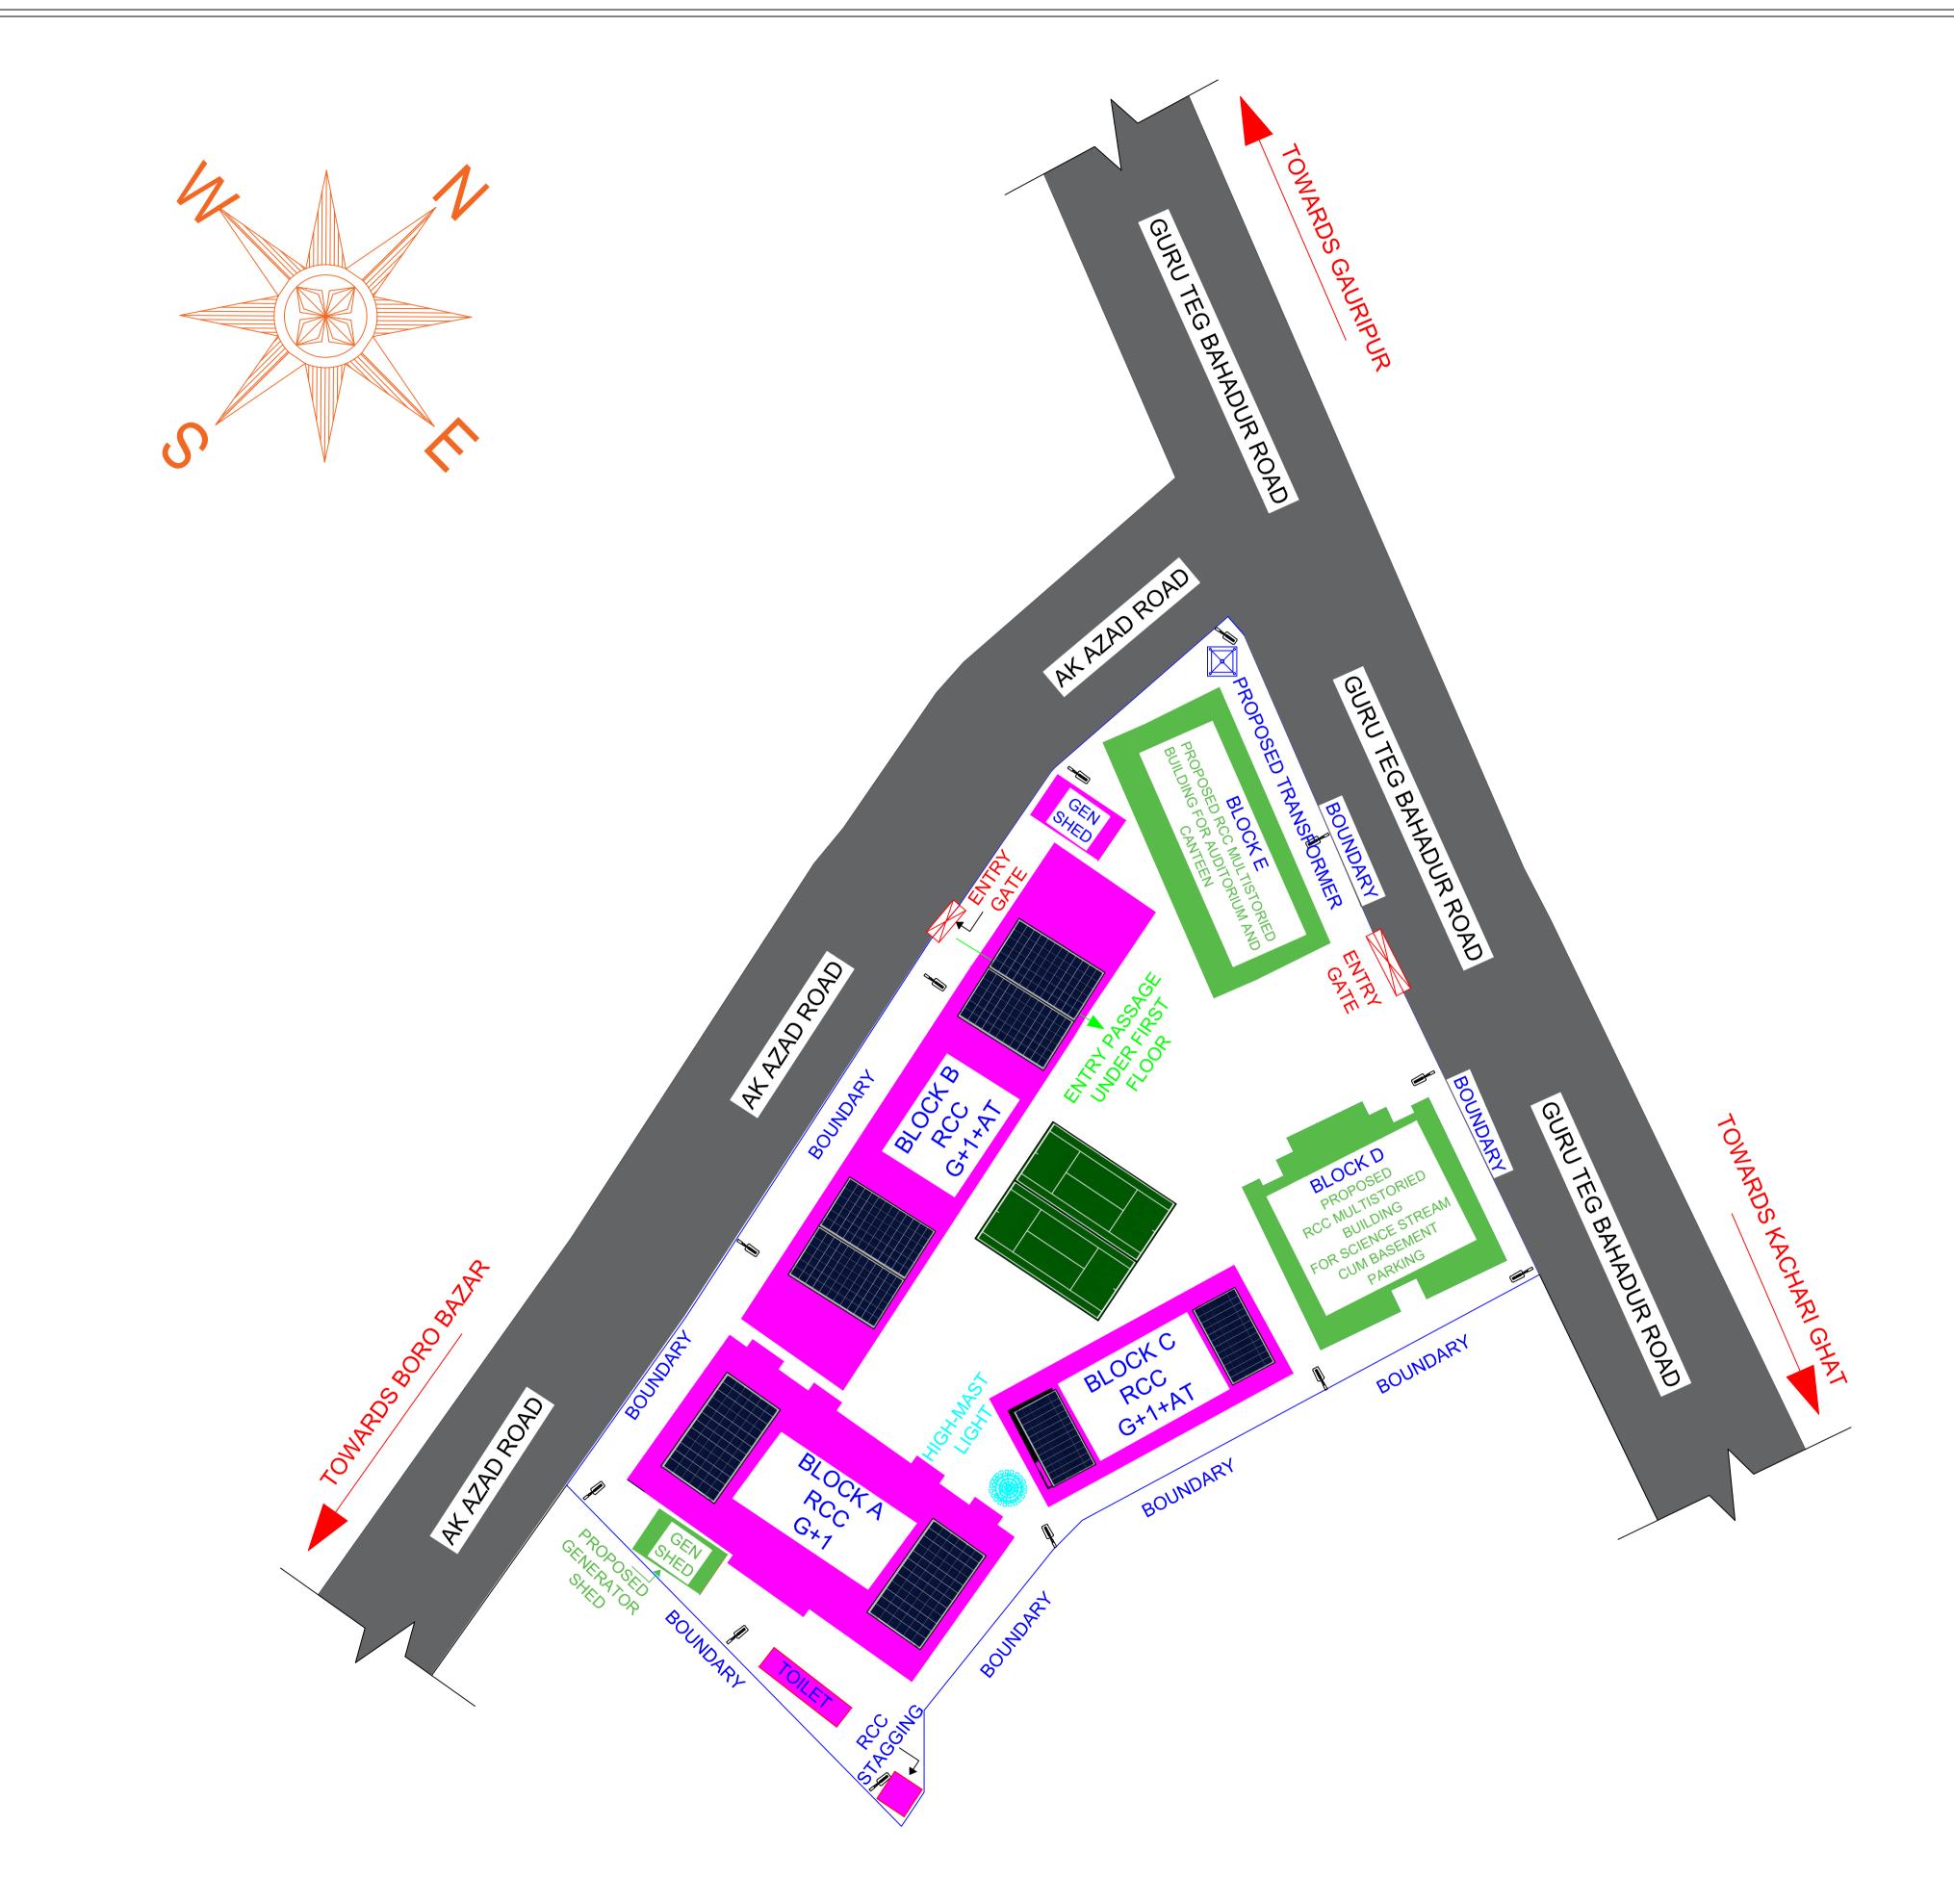

| BLOCK A (G+1)                                                              |                                                  |  |  |  |  |
|----------------------------------------------------------------------------|--------------------------------------------------|--|--|--|--|
| HOSTEL                                                                     |                                                  |  |  |  |  |
| BLOCK B (G+1+AT )                                                          |                                                  |  |  |  |  |
| GROUND FLOOR                                                               | PRINCIPAL OFFICE AND EXAM CONTROL ROOM           |  |  |  |  |
| FIRST FLOOR                                                                | LIBRARY AND READING ROOM                         |  |  |  |  |
| SECOND FLOOR                                                               | OR CLASS ROOM AND IT DEPARTMENT AND COMPUTER LAB |  |  |  |  |
| BLOCK C (G+1+AT)                                                           |                                                  |  |  |  |  |
| GROUND FLOOR                                                               | TEACHERS CONFERENCE ROOM AND DEPARMENTAL ROOM    |  |  |  |  |
| FIRST FLOOR                                                                | CLASS ROOM                                       |  |  |  |  |
| SECOND FLOOR                                                               | SCIENCE LAB AND CLASSROOM                        |  |  |  |  |
| BLOCK D                                                                    |                                                  |  |  |  |  |
| PROPOSED RCC MULTISTORIED BUILDING FOR SCIENCE STREAM CUM BASEMENT PARKING |                                                  |  |  |  |  |
| BLOCK E                                                                    |                                                  |  |  |  |  |
| PROPOSED RCC MULTISTORIED BUILDING FOR AUDITORIUM<br>AND CANTEEN           |                                                  |  |  |  |  |

| SHEET NO | PROJECT                                                                              | NAME OF BLOCK                                                     | DRAWING TITLE | SCALE        |  |
|----------|--------------------------------------------------------------------------------------|-------------------------------------------------------------------|---------------|--------------|--|
| 01/01    | TOPOGRAPHICAL SURVEY AND PREPARATION OF MASTER PLAN OF DHUBRI GIRL'S COLLEGE, DHUBRI | EXISTING SURVEYED SITE<br>PLAN OF DHUBRI GIRL'S<br>COLLEGE CAMPUS | MASTER PLAN   | NOT TO SCALE |  |